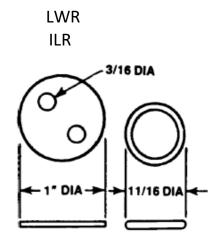

## LACING WASHER & RING

| APPLICATION: | Designed to be used with lacing wire to wrap insulation around irregular shapes |
|--------------|---------------------------------------------------------------------------------|
| MATERIAL:    | Washer – Aluminium or Stainless Steel<br>Ring – Zinc alloy, bright zinc plated  |
| NO-AB:       | Washers are available stamped 'NO AB' to indicate non-asbestos material.        |

#### **TO ORDER OR SPECIFY, GIVE:**

#### **Lacing Washer**

| 1.          | Product Code | LWR        |  |  |
|-------------|--------------|------------|--|--|
| 2.          | Material     |            |  |  |
| Lacing Ring |              |            |  |  |
| 1.          | Product Code | ILR        |  |  |
| 2.          | Material     | Zinc Alloy |  |  |