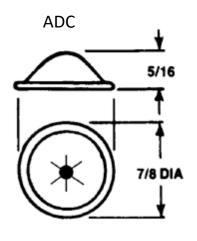

# MISCELLANEOUS INSULATION WASHERS CAPPED SPEED WASHER

| APPLICATION: | Designed to permanently lock on to weld<br>pins or insul-anchors where appearance is<br>a major factor, or where no sharp points<br>or edges are permissible on the surface |
|--------------|-----------------------------------------------------------------------------------------------------------------------------------------------------------------------------|
| MATERIAL:    | Decorative Domed Cap – Aluminium<br>Self-Locking Insert – Hardened Steel                                                                                                    |
| COLOR:       | Plain (bright aluminium) or painted white. Other painted colors are available by special order                                                                              |

#### **TO ORDER OR SPECIFY, GIVE:**

| 1. | Product Code | ADC                |
|----|--------------|--------------------|
| 2. | Size         | 10GA, 12GA or 14GA |
| 3. | Color        |                    |